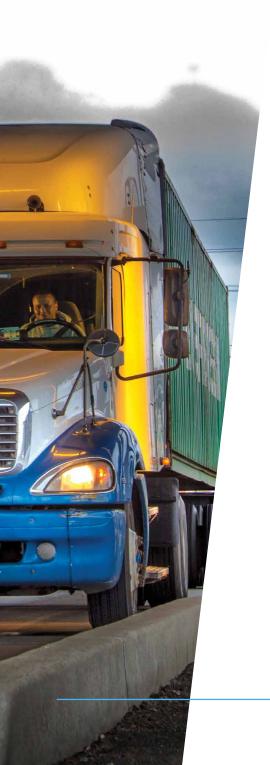

# Gate Management

CERTUS' Port Automation & Security System (PASS) Gate Navigator serves as a Gate operating System (GOS) and is part of the CERTUS Autogate solution suite. It is a software platform for ports, marine, and intermodal container terminals to manage truck drivers, , containers, equipment and operators. The solution integrates identification, locating, security and sensor technologies in a single integrated solution for increased productivity, safety and traceability.

# Integration is in our DNA

The CERTUS PASS Gate Navigator (GOS) has been deployed in dozens of sites and has been integrated with all major TOS providers either through API's or custom protocols. Today several CERTUS Customers process more than 25.000 trucks per day.