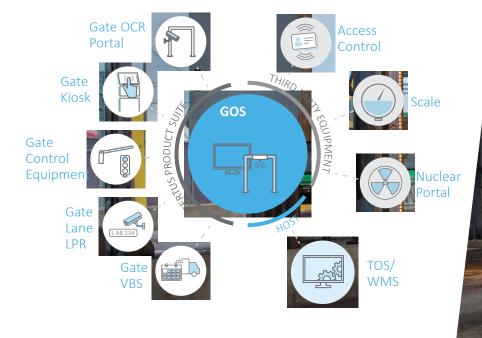

# System Architecture

PASS Gate Navigator GOS is modular in design, where a Basic Module provides the core and additional modules and features can be added to it. One single platform that links all components but also creates an end user interface to support operations.

# What does the system support?

The CERTUS Gate Navigator GOS is a complete software tool that helps terminals to improve their efficiency. The main functions of the system are: